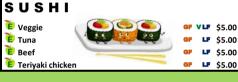

\$3.00 È Homemade pizza with cheese \$5.50 宦 Homemade pizza with lean ham & cheese \$6.00 宦 Homemade hawaiian pizza \$6.00 Nachos with salsa & cheese (small) \$4.00 Sausage roll \$5.50 🧿 Meat pie \$6.00 Potato or curry pie \$6.50 È Beef lasagne \$6.50 È Vegetarian lasagne \$6.50 È Beef meatball sub w/napolitana sauce/cheese \$5.00 宦 Chicken meatball sub w/napolitana sauce/cheese \$5.00 崔 Grilled chicken souvlaki on a roll **↓** \$5.00 崔 Grilled chicken souvlaki wrap LF \$5.00 崔 Chicken breast fillet burger with lettuce & mayo \$6.50 힌 Chicken burger \$6.00 È Cheeseburger \$6.00 È Aussie lean beef burger with lettuce/tomato **☞** \$6.50

\$2.50

\$3.00

\$3.00

\$6.50

F Cheese toastie

宦 Cheese & lean ham toastie

È Vanilla yoghurt (low fat)

Fillet-O-Fish burger with lettuce & mayo







| VEGGIE & OTHER SNACK PACKS