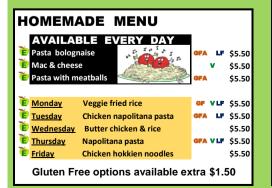

# **DAZZLING MEAL DEALS...**

| If ve        | u buy a meal combo | you would save up to \$2.00        |
|--------------|--------------------|------------------------------------|
| <b>&gt;</b>  | Pack 1 \$5.00      | CHEESE SANDWICH                    |
| F            | GFA V              | Water 400ml + frozen stix or fruit |
| $\mathbf{x}$ | Pack 2_\$7.00      | SALAD SANDWICH                     |
| •            | GFA V LF           | Water 400ml + frozen stix or fruit |
| *            | Deck 2 67.00       | MEATBALL SUB (small)               |
| F            | Pack 3_\$7.00      | Water 400ml + frozen stix or fruit |
| *            | Pack 4 \$7.50      | PASTA BOLOGNAISE                   |
| E            | GFA LF             | Water 400ml + frozen stix or fruit |
| $\mathbf{x}$ | Pack 5 \$8.50      | CHICKEN BURGER                     |
| E            | Pack 5 30.50       | Water 400ml + frozen stix or fruit |
| *            | Pack 6 \$8.30      | LASAGNE beef or Vegetarian         |
| μ            | rack 0 38.30       | Water 400ml + frozen stix or fruit |
|              |                    |                                    |