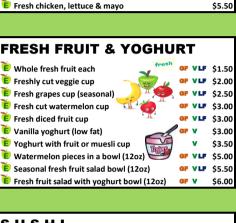

### **SNACKS & FROZEN ITEMS**

| È Bread sticks x 4                                                                                                                                                                                                                                                                                                                                                                                                                                                                                                                                                                                                                                                                                                                                                                                                                                                                                                                                                                                                                                                                                                                                                                                                                                                                                                                                                                                                                                                                                                                                                                                                                                                                                                                                                                                                                                                                                                                                                                                                                                                                                                   |     |          | \$1.50           |
|----------------------------------------------------------------------------------------------------------------------------------------------------------------------------------------------------------------------------------------------------------------------------------------------------------------------------------------------------------------------------------------------------------------------------------------------------------------------------------------------------------------------------------------------------------------------------------------------------------------------------------------------------------------------------------------------------------------------------------------------------------------------------------------------------------------------------------------------------------------------------------------------------------------------------------------------------------------------------------------------------------------------------------------------------------------------------------------------------------------------------------------------------------------------------------------------------------------------------------------------------------------------------------------------------------------------------------------------------------------------------------------------------------------------------------------------------------------------------------------------------------------------------------------------------------------------------------------------------------------------------------------------------------------------------------------------------------------------------------------------------------------------------------------------------------------------------------------------------------------------------------------------------------------------------------------------------------------------------------------------------------------------------------------------------------------------------------------------------------------------|-----|----------|------------------|
| <b>*</b>                                                                                                                                                                                                                                                                                                                                                                                                                                                                                                                                                                                                                                                                                                                                                                                                                                                                                                                                                                                                                                                                                                                                                                                                                                                                                                                                                                                                                                                                                                                                                                                                                                                                                                                                                                                                                                                                                                                                                                                                                                                                                                             |     |          |                  |
| Homemade cookies x 1 (made fresh daily)                                                                                                                                                                                                                                                                                                                                                                                                                                                                                                                                                                                                                                                                                                                                                                                                                                                                                                                                                                                                                                                                                                                                                                                                                                                                                                                                                                                                                                                                                                                                                                                                                                                                                                                                                                                                                                                                                                                                                                                                                                                                              |     |          | \$1.00           |
| Homemade fresh muffins (made fresh daily)                                                                                                                                                                                                                                                                                                                                                                                                                                                                                                                                                                                                                                                                                                                                                                                                                                                                                                                                                                                                                                                                                                                                                                                                                                                                                                                                                                                                                                                                                                                                                                                                                                                                                                                                                                                                                                                                                                                                                                                                                                                                            |     | <b>_</b> | \$2.00           |
| Oummy bear x 3                                                                                                                                                                                                                                                                                                                                                                                                                                                                                                                                                                                                                                                                                                                                                                                                                                                                                                                                                                                                                                                                                                                                                                                                                                                                                                                                                                                                                                                                                                                                                                                                                                                                                                                                                                                                                                                                                                                                                                                                                                                                                                       |     |          | \$1.00           |
| O Popcorn                                                                                                                                                                                                                                                                                                                                                                                                                                                                                                                                                                                                                                                                                                                                                                                                                                                                                                                                                                                                                                                                                                                                                                                                                                                                                                                                                                                                                                                                                                                                                                                                                                                                                                                                                                                                                                                                                                                                                                                                                                                                                                            |     | / LF     | \$1.00           |
| O Monster noodle snacks                                                                                                                                                                                                                                                                                                                                                                                                                                                                                                                                                                                                                                                                                                                                                                                                                                                                                                                                                                                                                                                                                                                                                                                                                                                                                                                                                                                                                                                                                                                                                                                                                                                                                                                                                                                                                                                                                                                                                                                                                                                                                              |     |          | \$1.50           |
| O Rice sticks cheese                                                                                                                                                                                                                                                                                                                                                                                                                                                                                                                                                                                                                                                                                                                                                                                                                                                                                                                                                                                                                                                                                                                                                                                                                                                                                                                                                                                                                                                                                                                                                                                                                                                                                                                                                                                                                                                                                                                                                                                                                                                                                                 | 1   | <b>/</b> | \$2.00           |
| Delites rice snacks 20g                                                                                                                                                                                                                                                                                                                                                                                                                                                                                                                                                                                                                                                                                                                                                                                                                                                                                                                                                                                                                                                                                                                                                                                                                                                                                                                                                                                                                                                                                                                                                                                                                                                                                                                                                                                                                                                                                                                                                                                                                                                                                              |     | /        | \$2.00           |
| Grain waves 22g                                                                                                                                                                                                                                                                                                                                                                                                                                                                                                                                                                                                                                                                                                                                                                                                                                                                                                                                                                                                                                                                                                                                                                                                                                                                                                                                                                                                                                                                                                                                                                                                                                                                                                                                                                                                                                                                                                                                                                                                                                                                                                      | 1   | /        | \$2.50           |
| Red rock deli chips 28g Get and the second secon | F   | /        | \$2.50           |
| E Quelch 99% fruit juice sticks                                                                                                                                                                                                                                                                                                                                                                                                                                                                                                                                                                                                                                                                                                                                                                                                                                                                                                                                                                                                                                                                                                                                                                                                                                                                                                                                                                                                                                                                                                                                                                                                                                                                                                                                                                                                                                                                                                                                                                                                                                                                                      | 1   | / LF     | \$1.00           |
| E Sour snap stix                                                                                                                                                                                                                                                                                                                                                                                                                                                                                                                                                                                                                                                                                                                                                                                                                                                                                                                                                                                                                                                                                                                                                                                                                                                                                                                                                                                                                                                                                                                                                                                                                                                                                                                                                                                                                                                                                                                                                                                                                                                                                                     | F 1 | / LF     | \$2.00           |
| 崔 Frozen orange or mandarin wedges cup 🛛 🍳                                                                                                                                                                                                                                                                                                                                                                                                                                                                                                                                                                                                                                                                                                                                                                                                                                                                                                                                                                                                                                                                                                                                                                                                                                                                                                                                                                                                                                                                                                                                                                                                                                                                                                                                                                                                                                                                                                                                                                                                                                                                           | F 1 | / LF     | \$2.00           |
| 🖻 Frozen grapes cup 🛛 🧠 🔍                                                                                                                                                                                                                                                                                                                                                                                                                                                                                                                                                                                                                                                                                                                                                                                                                                                                                                                                                                                                                                                                                                                                                                                                                                                                                                                                                                                                                                                                                                                                                                                                                                                                                                                                                                                                                                                                                                                                                                                                                                                                                            | F 1 | / LF     | \$2.50           |
| 🖻 Frozen watermelon cup 🛛 🕢 🚳                                                                                                                                                                                                                                                                                                                                                                                                                                                                                                                                                                                                                                                                                                                                                                                                                                                                                                                                                                                                                                                                                                                                                                                                                                                                                                                                                                                                                                                                                                                                                                                                                                                                                                                                                                                                                                                                                                                                                                                                                                                                                        | F 1 | / LF     | \$3.00           |
| 崔 Frozen 99% juice small cup 🛛 🛛 🚰 💦 🛛                                                                                                                                                                                                                                                                                                                                                                                                                                                                                                                                                                                                                                                                                                                                                                                                                                                                                                                                                                                                                                                                                                                                                                                                                                                                                                                                                                                                                                                                                                                                                                                                                                                                                                                                                                                                                                                                                                                                                                                                                                                                               | F   | / LF     | \$1.00           |
| 崔 Frozen 99% juice cup 🦉 🛛 🛛                                                                                                                                                                                                                                                                                                                                                                                                                                                                                                                                                                                                                                                                                                                                                                                                                                                                                                                                                                                                                                                                                                                                                                                                                                                                                                                                                                                                                                                                                                                                                                                                                                                                                                                                                                                                                                                                                                                                                                                                                                                                                         | F 1 | / LF     | \$2.00           |
| 崔 99% frozen nippy's juice cup 🧧 🧧                                                                                                                                                                                                                                                                                                                                                                                                                                                                                                                                                                                                                                                                                                                                                                                                                                                                                                                                                                                                                                                                                                                                                                                                                                                                                                                                                                                                                                                                                                                                                                                                                                                                                                                                                                                                                                                                                                                                                                                                                                                                                   | •   | / LF     | \$2.50           |
| È Frozen plain milk cup                                                                                                                                                                                                                                                                                                                                                                                                                                                                                                                                                                                                                                                                                                                                                                                                                                                                                                                                                                                                                                                                                                                                                                                                                                                                                                                                                                                                                                                                                                                                                                                                                                                                                                                                                                                                                                                                                                                                                                                                                                                                                              | 1   | ,        | \$1.50           |
| È Frozen milk cup (chocolate, strawberry)                                                                                                                                                                                                                                                                                                                                                                                                                                                                                                                                                                                                                                                                                                                                                                                                                                                                                                                                                                                                                                                                                                                                                                                                                                                                                                                                                                                                                                                                                                                                                                                                                                                                                                                                                                                                                                                                                                                                                                                                                                                                            |     | ,        | \$2.50           |
| i Frozen jelly small cup                                                                                                                                                                                                                                                                                                                                                                                                                                                                                                                                                                                                                                                                                                                                                                                                                                                                                                                                                                                                                                                                                                                                                                                                                                                                                                                                                                                                                                                                                                                                                                                                                                                                                                                                                                                                                                                                                                                                                                                                                                                                                             |     | LF       | \$1.00           |
| <b>O</b> Frozen jelly cup                                                                                                                                                                                                                                                                                                                                                                                                                                                                                                                                                                                                                                                                                                                                                                                                                                                                                                                                                                                                                                                                                                                                                                                                                                                                                                                                                                                                                                                                                                                                                                                                                                                                                                                                                                                                                                                                                                                                                                                                                                                                                            |     |          | \$2.00           |
| ice mony freeze pops                                                                                                                                                                                                                                                                                                                                                                                                                                                                                                                                                                                                                                                                                                                                                                                                                                                                                                                                                                                                                                                                                                                                                                                                                                                                                                                                                                                                                                                                                                                                                                                                                                                                                                                                                                                                                                                                                                                                                                                                                                                                                                 |     | ,        | \$2.50           |
| Vanilla ice cream cup (98% fat free)                                                                                                                                                                                                                                                                                                                                                                                                                                                                                                                                                                                                                                                                                                                                                                                                                                                                                                                                                                                                                                                                                                                                                                                                                                                                                                                                                                                                                                                                                                                                                                                                                                                                                                                                                                                                                                                                                                                                                                                                                                                                                 | F 1 | ,        | \$3.00           |
| O Custard small cup                                                                                                                                                                                                                                                                                                                                                                                                                                                                                                                                                                                                                                                                                                                                                                                                                                                                                                                                                                                                                                                                                                                                                                                                                                                                                                                                                                                                                                                                                                                                                                                                                                                                                                                                                                                                                                                                                                                                                                                                                                                                                                  |     |          | \$1.30           |
| Custard cup                                                                                                                                                                                                                                                                                                                                                                                                                                                                                                                                                                                                                                                                                                                                                                                                                                                                                                                                                                                                                                                                                                                                                                                                                                                                                                                                                                                                                                                                                                                                                                                                                                                                                                                                                                                                                                                                                                                                                                                                                                                                                                          | ۶   |          | \$2.50           |
| <ul> <li>Jelly &amp; custard cup</li> </ul>                                                                                                                                                                                                                                                                                                                                                                                                                                                                                                                                                                                                                                                                                                                                                                                                                                                                                                                                                                                                                                                                                                                                                                                                                                                                                                                                                                                                                                                                                                                                                                                                                                                                                                                                                                                                                                                                                                                                                                                                                                                                          |     |          | \$3.00           |
| Chocolate custard cup                                                                                                                                                                                                                                                                                                                                                                                                                                                                                                                                                                                                                                                                                                                                                                                                                                                                                                                                                                                                                                                                                                                                                                                                                                                                                                                                                                                                                                                                                                                                                                                                                                                                                                                                                                                                                                                                                                                                                                                                                                                                                                |     |          | \$3.00<br>\$3.00 |
|                                                                                                                                                                                                                                                                                                                                                                                                                                                                                                                                                                                                                                                                                                                                                                                                                                                                                                                                                                                                                                                                                                                                                                                                                                                                                                                                                                                                                                                                                                                                                                                                                                                                                                                                                                                                                                                                                                                                                                                                                                                                                                                      |     |          | 90.CÇ            |